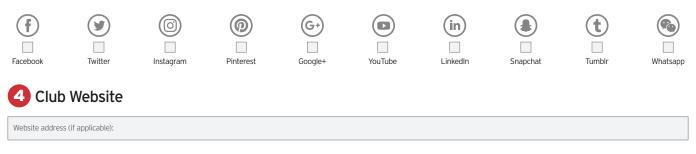

## 3 Social Media Icons

If your club is active on any of the following social media platforms, please tick the box of all the icons you would like to feature on the card.